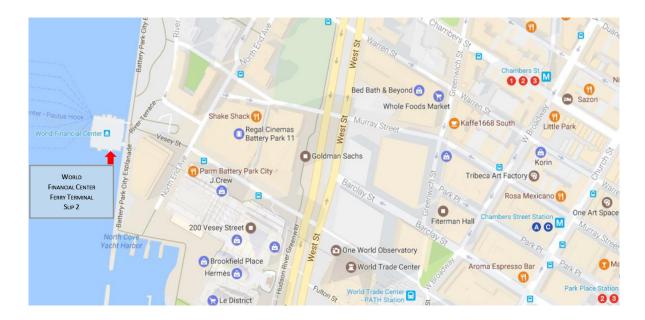

## Ferry to Bayonne Golf Club

World Financial Center Ferry Terminal / Slip 2. Cross streets: Vesey St & Battery Park City Esplanade. World Financial Center Ferry Terminal / Slip 2 is located at the end of Vesey St (eight blocks from the old Pier 25). Pick up time is 9am sharp.